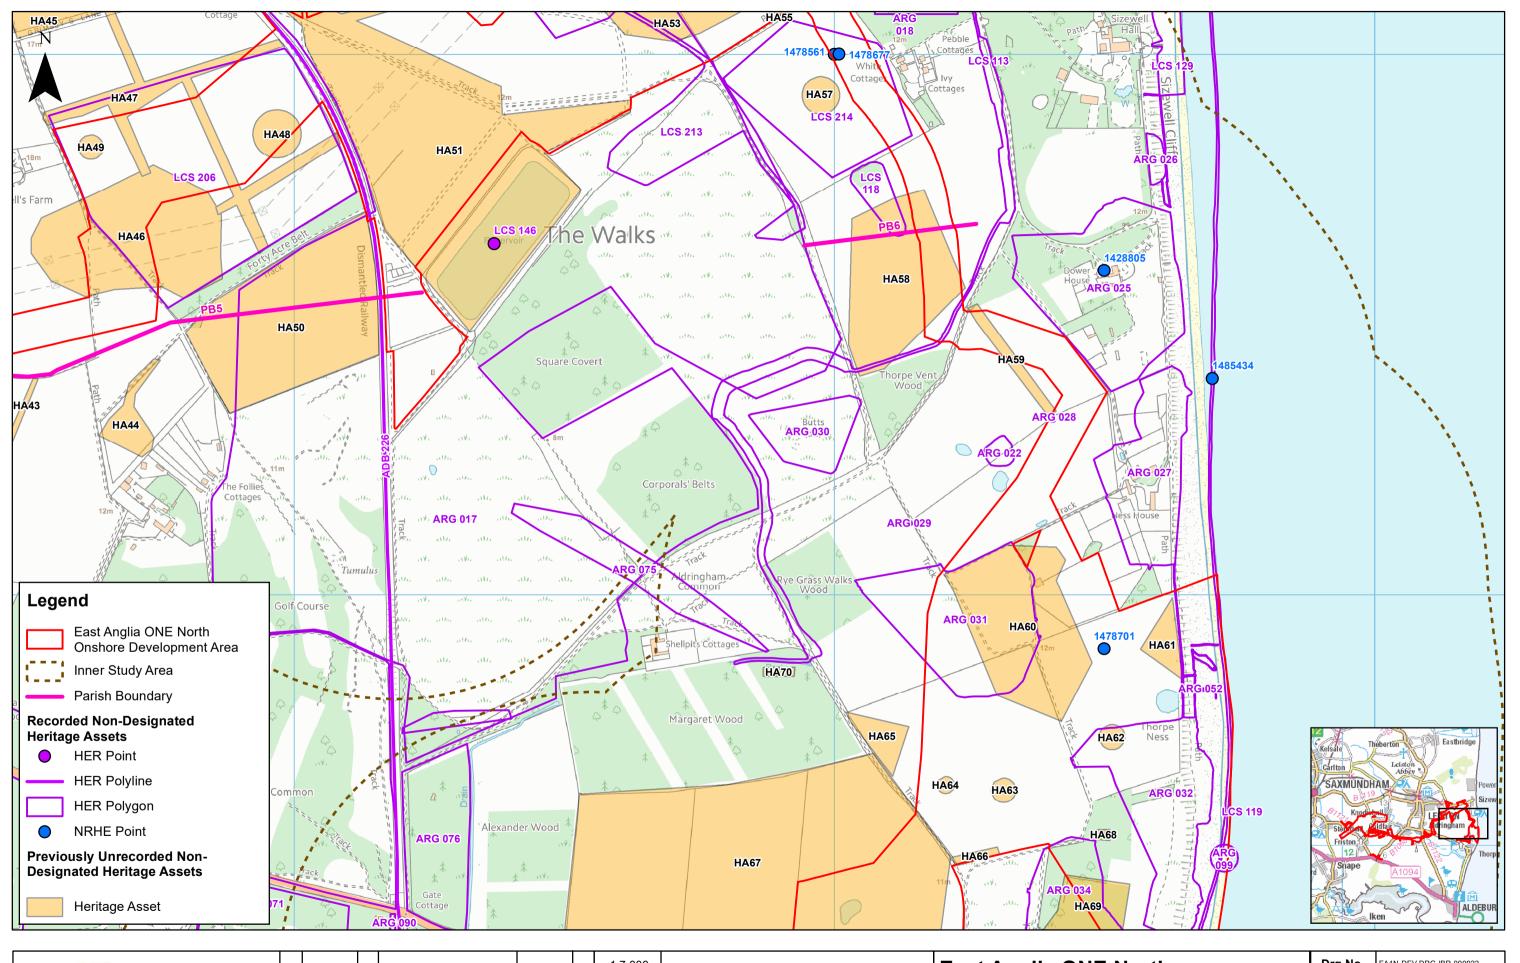

|               |     |           |      |               |           |    | 1:7,000 <b>— —</b> Metres <b>East Anglia ONE North</b>                                                                                                                                                                                                                                                                                                                                                                                        | Drg N  | O EA1N-      | -DEV-DRG-IE | IBR-000922            |
|---------------|-----|-----------|------|---------------|-----------|----|-----------------------------------------------------------------------------------------------------------------------------------------------------------------------------------------------------------------------------------------------------------------------------------------------------------------------------------------------------------------------------------------------------------------------------------------------|--------|--------------|-------------|-----------------------|
|               | 2   | 18/09/201 | 9 FC | Second Issue. | Prepared: | FC | hale @ A3 0 200 400 Non-Designated Heritage Assets within th                                                                                                                                                                                                                                                                                                                                                                                  | e Rev  | 2            |             | Coordinate<br>System: |
| SCOTTISHPOWER | 1   | 16/07/201 | 9 FC | First Issue.  | Checked:  | DD | rec: © Sufok County Council. 2019. © Headland Archaeology. 2018. © Crown copyright and database rights 2019. Ordnance Survey 0100031673.<br>map has been produced to the latest known information at the time of lisue, and has been produced for your information only.                                                                                                                                                                      |        | 18/          | 09/19       | BNG<br>Datum:         |
| RENEWABLES    | Rev | Date      | Ву   | Comment       | Approved: | AH | se consult with the SPR Onshore GIS team to ensure the content is all current before using the information contained on this map.<br>A fulsed steam (presented by law, see ace) or neisponsibility of helibity (helibeth income functional or otherwise in respect of any<br>s or omissions in the information contained in the map and shall not be lable for any loss, damage or expense caused by such errors or omissions.<br>Study Areas | Figure | <b>)</b> 24. |             | OSGB36                |

D.Box SynclPB4842 EA 1N and 2/PB4842 EA 1N and 2 Team/E. TECHNICAL DATA/E03 GIS/EA1N/Figures/ES/Chapter\_24\_OnshoreArchaeology/Fig\_24\_3e\_EA1N\_NonDesignatedHeritageAssets\_RH\_20190716.mxd

|               |     |            |    |               |           |    | 1:7,000                                                                                             | Metres                                                                                                                                                                                                                                                                                                                                                                        | East Anglia ONE North                     | Drg No | EA1N-DEV-DRG | -IBR-000922           |
|---------------|-----|------------|----|---------------|-----------|----|-----------------------------------------------------------------------------------------------------|-------------------------------------------------------------------------------------------------------------------------------------------------------------------------------------------------------------------------------------------------------------------------------------------------------------------------------------------------------------------------------|-------------------------------------------|--------|--------------|-----------------------|
|               | 2   | 18/09/2019 | FC | Second Issue. | Prepared: | FC | Scale @ A3                                                                                          | 200 400                                                                                                                                                                                                                                                                                                                                                                       | Non-Designated Heritage Assets within the | Rev    | 2            | Coordinate<br>System: |
| SCOTTISHPOWER | 1   | 16/07/2019 | FC | First Issue.  | Checked:  | DD | Source: © Suffolk County Cou<br>This map has been produced                                          | ouncil, 2019. © Headland Archaeology, 2018. © Crown copyright and database rights 2019. Ordnance Survey 0100031673.<br>Id to the latest known information at the time of issue, and has been produced for your information only.                                                                                                                                              | Onshore Archaeology and Cultural Heritage | Date   | 18/09/19     | BNG<br>Datum:         |
| RENEWABLES    | Rev | Date       | Ву | Comment       | Approved: | AH | Please consult with the SPR (<br>To the fullest extent permitted<br>errors or omissions in the info | Conshore GIS team to ensure the content is still current before using the information contained on this map.<br>do Iyaw, wa accost no responsibility of tablies (whether in contract, tor (including neigliance) or otherwise in respect of any<br>formation contained in the map and shall not be liable for any loss, damage or expense caused by such errors or omissions. | Study Areas                               | Figure | 24.3 f       | OSGB36                |