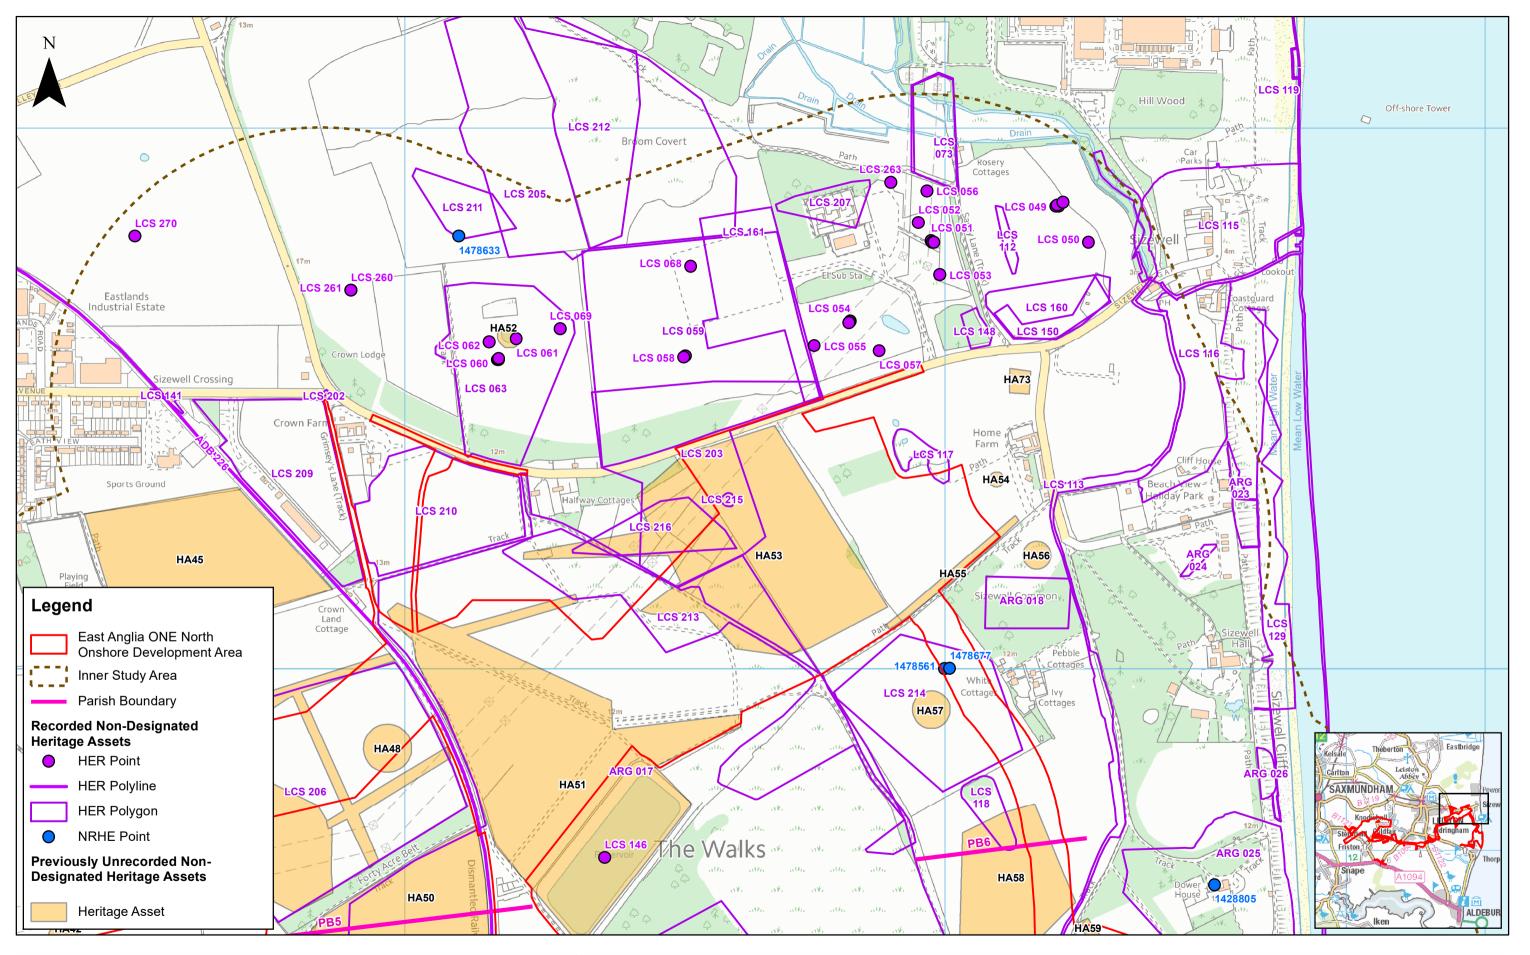

D.Box Sync\PB4842 EA 1N and 2\PB4842 EA 1N and 2 Team\E. TECHNICAL DATA\E03 GIS\EA1N\Figures\ES\Chapter\_24\_OnshoreArchaeology\Fig\_24\_3f\_EA1N\_NonDesignatedHeritageAssets\_RH\_20190716.mxd

|               |     |            |    |               |           |    | 1:7,000                             |                                                                                                                                                                                                                                                                                                  | Metres   | East Anglia ONE North         |
|---------------|-----|------------|----|---------------|-----------|----|-------------------------------------|--------------------------------------------------------------------------------------------------------------------------------------------------------------------------------------------------------------------------------------------------------------------------------------------------|----------|-------------------------------|
|               | 2   | 18/09/2019 | FC | Second Issue. | Prepared: | FC | Scale @ A3                          | 0 200                                                                                                                                                                                                                                                                                            | 400      | Non-Designated Heritage Asset |
| SCOTTISHPOWER | 1   | 16/07/2019 | FC | First Issue.  | Checked:  | DD | This map has been produced          | cil, 2019. © Headland Archaeology, 2018. © Crown copyright and database rights 2019. Ord<br>o the latest known information at the time of issue, and has been produced for your informatik                                                                                                       | in only. | Onshore Archaeology and Cultu |
| RENEWABLES    | Rev | Date       | Ву | Comment       | Approved: |    | To the fullest subset a second to a | nshore GIS team to ensure the content is still current before using the information contained<br>y law, we accept no responsibility or liability (whether in contract, tort (including negligence)<br>mation contained in the map and shall not be liable for any loss, damage or expense caused |          | Study Areas                   |