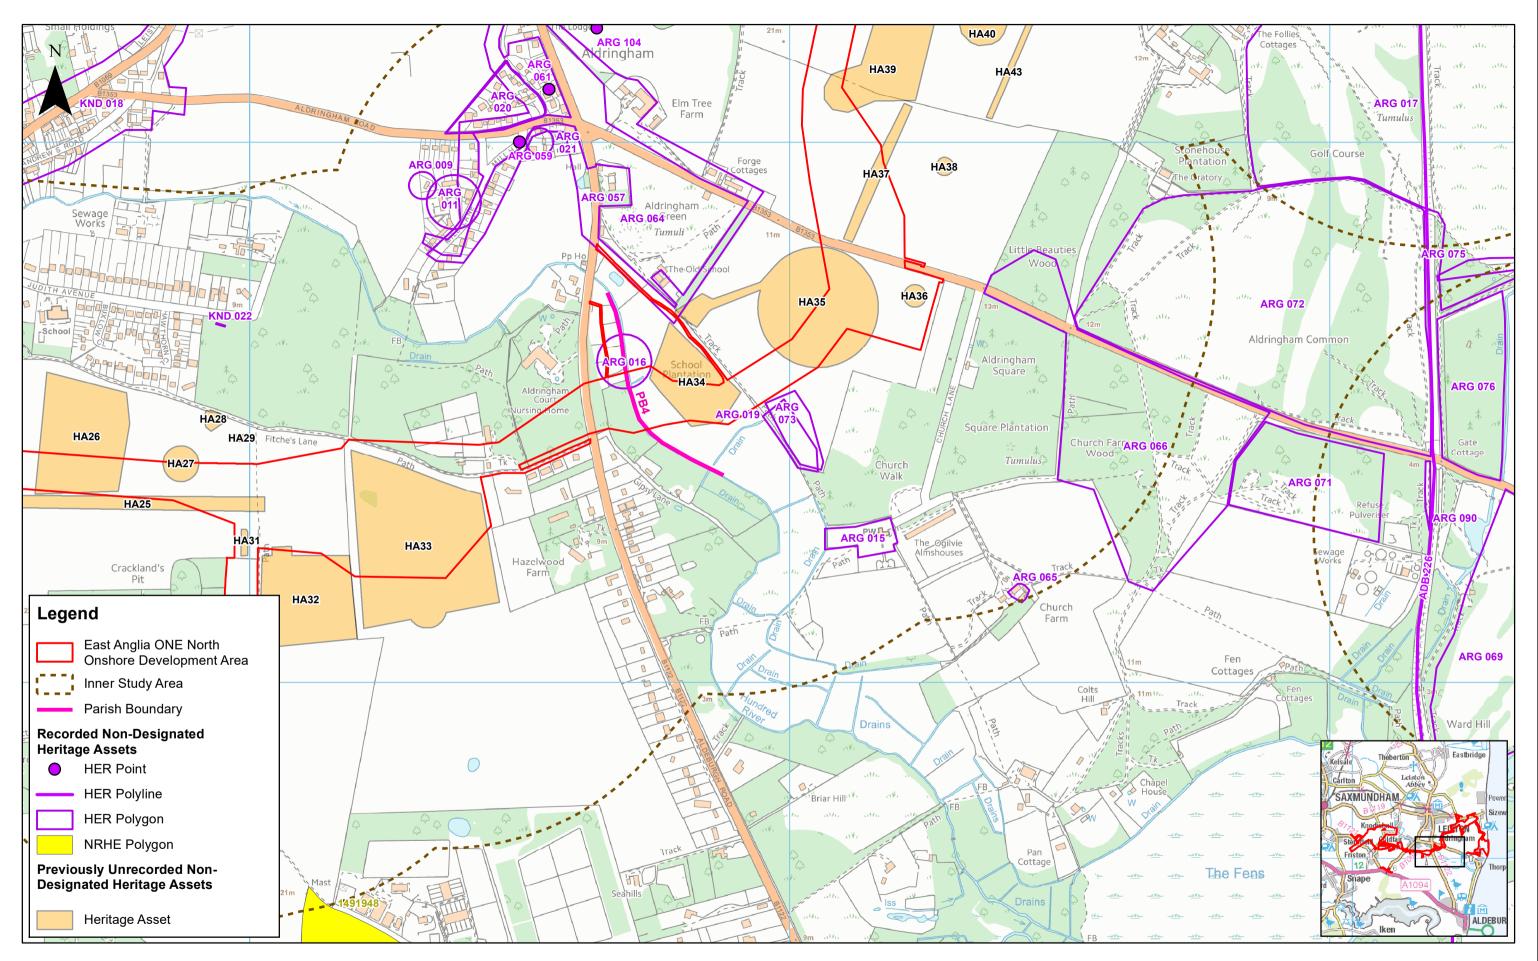

|               |     |            |    |               |           |    | 1:7,000                                                                                           |                                                                                                                                                                                                                                                                                                                                                                                                                                                                                                                                                                                                                                                                                                                                                                                                                                                                                                                                                                                                                                                                                                                                                                                                                                                                                                                                                                                                                                                                                                                                                                                                                                                                                                                                                                                                                                                                                                                                                                                                                                                                                                                                      | Metres                                                                             | East Anglia ONE North                     | Drg No | EA1N-DEV-DRG | -IBR-000922           |
|---------------|-----|------------|----|---------------|-----------|----|---------------------------------------------------------------------------------------------------|--------------------------------------------------------------------------------------------------------------------------------------------------------------------------------------------------------------------------------------------------------------------------------------------------------------------------------------------------------------------------------------------------------------------------------------------------------------------------------------------------------------------------------------------------------------------------------------------------------------------------------------------------------------------------------------------------------------------------------------------------------------------------------------------------------------------------------------------------------------------------------------------------------------------------------------------------------------------------------------------------------------------------------------------------------------------------------------------------------------------------------------------------------------------------------------------------------------------------------------------------------------------------------------------------------------------------------------------------------------------------------------------------------------------------------------------------------------------------------------------------------------------------------------------------------------------------------------------------------------------------------------------------------------------------------------------------------------------------------------------------------------------------------------------------------------------------------------------------------------------------------------------------------------------------------------------------------------------------------------------------------------------------------------------------------------------------------------------------------------------------------------|------------------------------------------------------------------------------------|-------------------------------------------|--------|--------------|-----------------------|
|               | 2   | 18/09/2019 | FC | Second Issue. | Prepared: | FC | Scale @ A3                                                                                        | 3 0 200                                                                                                                                                                                                                                                                                                                                                                                                                                                                                                                                                                                                                                                                                                                                                                                                                                                                                                                                                                                                                                                                                                                                                                                                                                                                                                                                                                                                                                                                                                                                                                                                                                                                                                                                                                                                                                                                                                                                                                                                                                                                                                                              | 400                                                                                | Non-Designated Heritage Assets within the | Rev    | 2            | Coordinate<br>System: |
| SCOTTISHPOWER | 1   | 16/07/2019 | FC | First Issue.  | Checked:  | DD | Source: © Suffolk County Co<br>This map has been produced                                         | Council, 2019. © Headland Archaeology, 2018. © Crown copyright and database rights 2019. Or<br>ed to the latest known information at the time of issue, and has been produced for your informat                                                                                                                                                                                                                                                                                                                                                                                                                                                                                                                                                                                                                                                                                                                                                                                                                                                                                                                                                                                                                                                                                                                                                                                                                                                                                                                                                                                                                                                                                                                                                                                                                                                                                                                                                                                                                                                                                                                                      | dnance Survey 0100031673.<br>ion only.                                             | Onshore Archaeology and Cultural Heritage | Date   | 18/09/19     |                       |
| RENEWABLES    | Rev | Date       | Ву | Comment       | Approved: | АН | Please consult with the SPR<br>To the fullest extent permitted<br>errors or omissions in the infe | R Onshore GIS team to ensure the content is still current before using the information container<br>ted by law, we accept no responsibility or liability (whether in contract, tort (including negligence<br>information contained in the map and shall not be liable for any loss, damage or expense caused<br>and the state of th | I on this map.<br>or otherwise in respect of any<br>I by such errors or omissions. | Study Areas                               | Figure | 24.3 a       | OSGB36                |

D.Box SynclPB4842 EA 1N and 2IPB4842 EA 1N and 2 Team)E. TECHNICAL DATA/E03 GIS/EA1NIFigures/ES/Chapter\_24\_OnshoreArchaeology/Fig\_24\_3a\_EA1N\_NonDesignatedHeritageAssets\_RH\_20190716.mxd

|               |     |            |    |               |           |    | 1:7,000                                                                                        |                                                                                                                                                                                                                                                                                                                                   | Metres                                                              | East Anglia ONE North                     | Drg No | EA1N-DEV-DRG | G-IBR-000922          |
|---------------|-----|------------|----|---------------|-----------|----|------------------------------------------------------------------------------------------------|-----------------------------------------------------------------------------------------------------------------------------------------------------------------------------------------------------------------------------------------------------------------------------------------------------------------------------------|---------------------------------------------------------------------|-------------------------------------------|--------|--------------|-----------------------|
|               | 2   | 18/09/2019 | FC | Second Issue. | Prepared: | FC | Scale @ A3                                                                                     | 3 0 200                                                                                                                                                                                                                                                                                                                           | 400                                                                 | Non-Designated Heritage Assets within the | Rev    | 2            | Coordinate<br>System: |
| SCOTTISHPOWER | 1   | 16/07/2019 | FC | First Issue.  | Checked:  | DD | Source: © Suffolk County Co<br>This map has been produce                                       | Council, 2019. © Headland Archaeology, 2018. © Crown copyright and database rights 2019. Ordnano-<br>ced to the latest known information at the time of issue, and has been produced for your information on                                                                                                                      | ce Survey 0100031673.<br>nly.                                       | Onshore Archaeology and Cultural Heritage | Date   | 18/09/19     | BNG<br>Datum:         |
| RENEWABLES    | Rev | Date       | Ву | / Comment     | Approved: | AH | Please consult with the SPR<br>To the fullest extent permitte<br>errors or omissions in the in | R Onshore GIS team to ensure the content is still current before using the information contained on th<br>tted by law, we accept no responsibility or liability (whether in contract, tort (including negligence) or oth<br>information contained in the map and shall not be liable for any loss, damage or expense caused by su | his map.<br>therwise in respect of any<br>such errors or omissions. | Study Areas                               | Figure | 24.3 b       | OSGB36                |