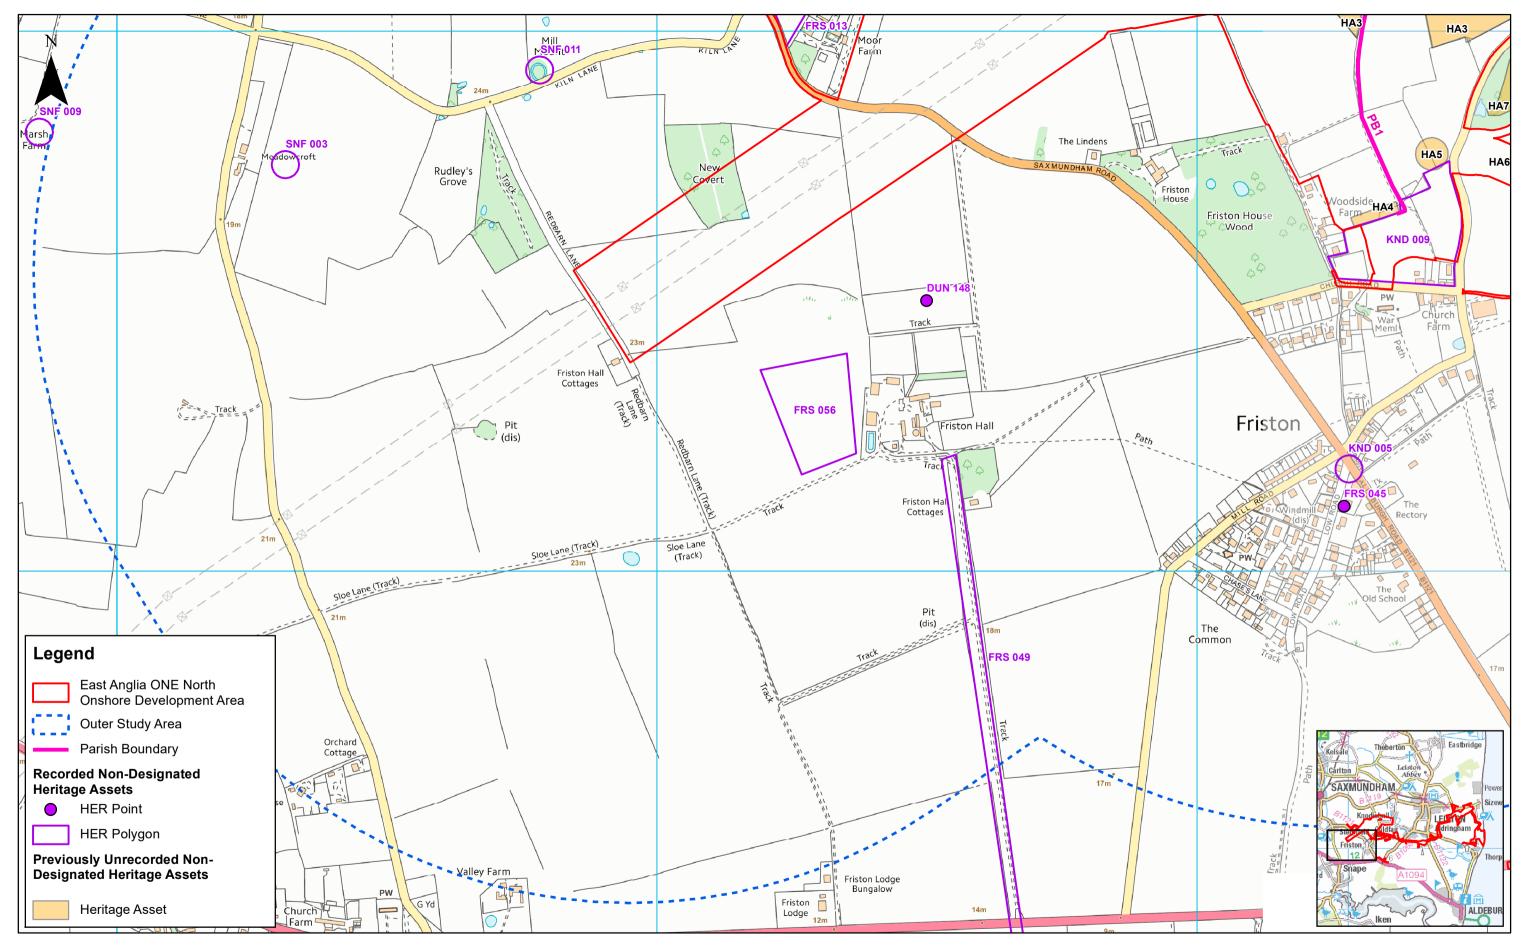

|               |     |           |      |               |           |    | 1:7,000 <b>— —</b> Metres <b>East Anglia ONE North</b>                                                                                                                                                                                                                                                                                                                                                                                        | Drg N  | O EA1N-      | -DEV-DRG-IE | IBR-000922            |
|---------------|-----|-----------|------|---------------|-----------|----|-----------------------------------------------------------------------------------------------------------------------------------------------------------------------------------------------------------------------------------------------------------------------------------------------------------------------------------------------------------------------------------------------------------------------------------------------|--------|--------------|-------------|-----------------------|
|               | 2   | 18/09/201 | 9 FC | Second Issue. | Prepared: | FC | hale @ A3 0 200 400 Non-Designated Heritage Assets within th                                                                                                                                                                                                                                                                                                                                                                                  | e Rev  | 2            |             | Coordinate<br>System: |
| SCOTTISHPOWER | 1   | 16/07/201 | 9 FC | First Issue.  | Checked:  | DD | rec: © Sufok County Council. 2019. © Headland Archaeology. 2018. © Crown copyright and database rights 2019. Ordnance Survey 0100031673.<br>map has been produced to the latest known information at the time of lisue, and has been produced for your information only.                                                                                                                                                                      |        | 18/          | 09/19       | BNG<br>Datum:         |
| RENEWABLES    | Rev | Date      | Ву   | Comment       | Approved: | AH | se consult with the SPR Onshore GIS team to ensure the content is all current before using the information contained on this map.<br>A fulsed steam (presented by law, see ace) or neisponsibility of helibity (helibeth income functional or otherwise in respect of any<br>s or omissions in the information contained in the map and shall not be lable for any loss, damage or expense caused by such errors or omissions.<br>Study Areas | Figure | <b>)</b> 24. |             | OSGB36                |

D.Box SynclPB4842 EA 1N and 2/PB4842 EA 1N and 2 Team/E. TECHNICAL DATA/E03 GIS/EA1N/Figures/ES/Chapter\_24\_OnshoreArchaeology/Fig\_24\_3e\_EA1N\_NonDesignatedHeritageAssets\_RH\_20190716.mxd

|               |     |            |    |               |           |    | 1:7,000                                                                                             | Metres                                                                                                                                                                                                                                                                                                                                                                        | East Anglia ONE North                     | Drg No | EA1N-DEV-DRG | -IBR-000922           |
|---------------|-----|------------|----|---------------|-----------|----|-----------------------------------------------------------------------------------------------------|-------------------------------------------------------------------------------------------------------------------------------------------------------------------------------------------------------------------------------------------------------------------------------------------------------------------------------------------------------------------------------|-------------------------------------------|--------|--------------|-----------------------|
|               | 2   | 18/09/2019 | FC | Second Issue. | Prepared: | FC | Scale @ A3                                                                                          | 200 400                                                                                                                                                                                                                                                                                                                                                                       | Non-Designated Heritage Assets within the | Rev    | 2            | Coordinate<br>System: |
| SCOTTISHPOWER | 1   | 16/07/2019 | FC | First Issue.  | Checked:  | DD | Source: © Suffolk County Cou<br>This map has been produced                                          | ouncil, 2019. © Headland Archaeology, 2018. © Crown copyright and database rights 2019. Ordnance Survey 0100031673.<br>Id to the latest known information at the time of issue, and has been produced for your information only.                                                                                                                                              | Onshore Archaeology and Cultural Heritage | Date   | 18/09/19     | BNG<br>Datum:         |
| RENEWABLES    | Rev | Date       | Ву | Comment       | Approved: | AH | Please consult with the SPR (<br>To the fullest extent permitted<br>errors or omissions in the info | Conshore GIS team to ensure the content is still current before using the information contained on this map.<br>do Iyaw, wa accost no responsibility of tablies (whether in contract, tor (including neigliance) or otherwise in respect of any<br>formation contained in the map and shall not be liable for any loss, damage or expense caused by such errors or omissions. | Study Areas                               | Figure | 24.3 f       | OSGB36                |