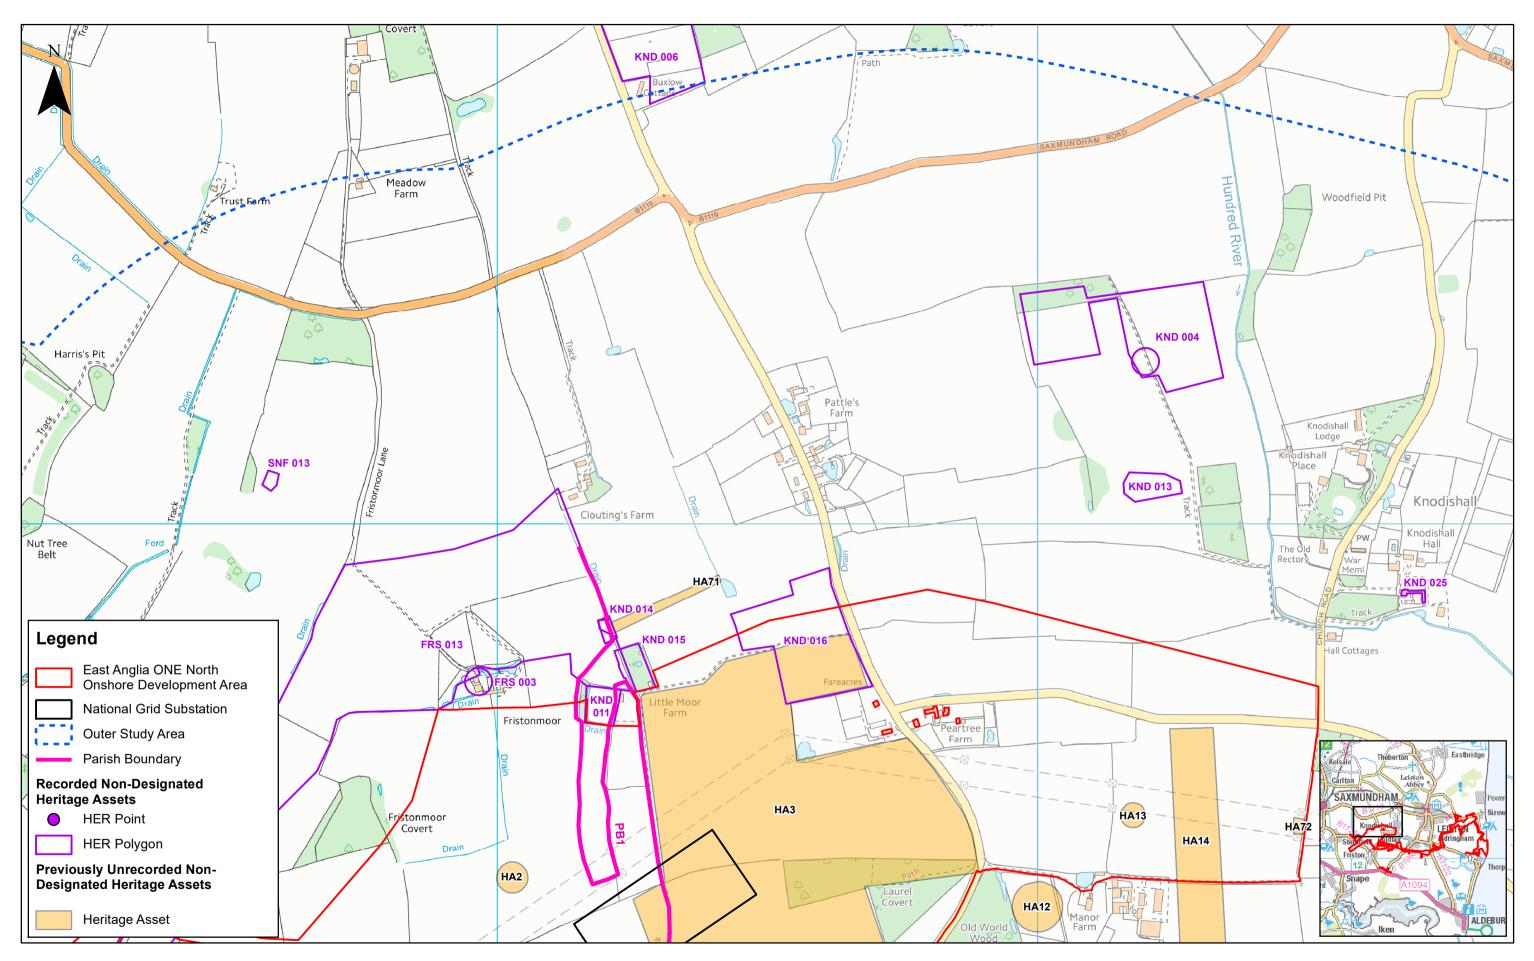

D.Box SynclPB4842 EA 1N and 2IPB4842 EA 1N and 2 Team)E. TECHNICAL DATAIE03 GIS\EA1N\Figures\ES\Chapter\_24\_OnshoreArchaeology\Fig\_24\_3d\_EA1N\_NonDesignatedHeritageAssets\_RH\_20190716.mxd

| ו                | Drg No | EA1N-DEV-DRG | -IBR-000922           |
|------------------|--------|--------------|-----------------------|
| ets within the   | Rev    | 2            | Coordinate<br>System: |
| Iltural Heritage | Date   | 18/09/19     | BNG<br>Datum:         |
|                  | Figure | 24.3 d       | OSGB36                |