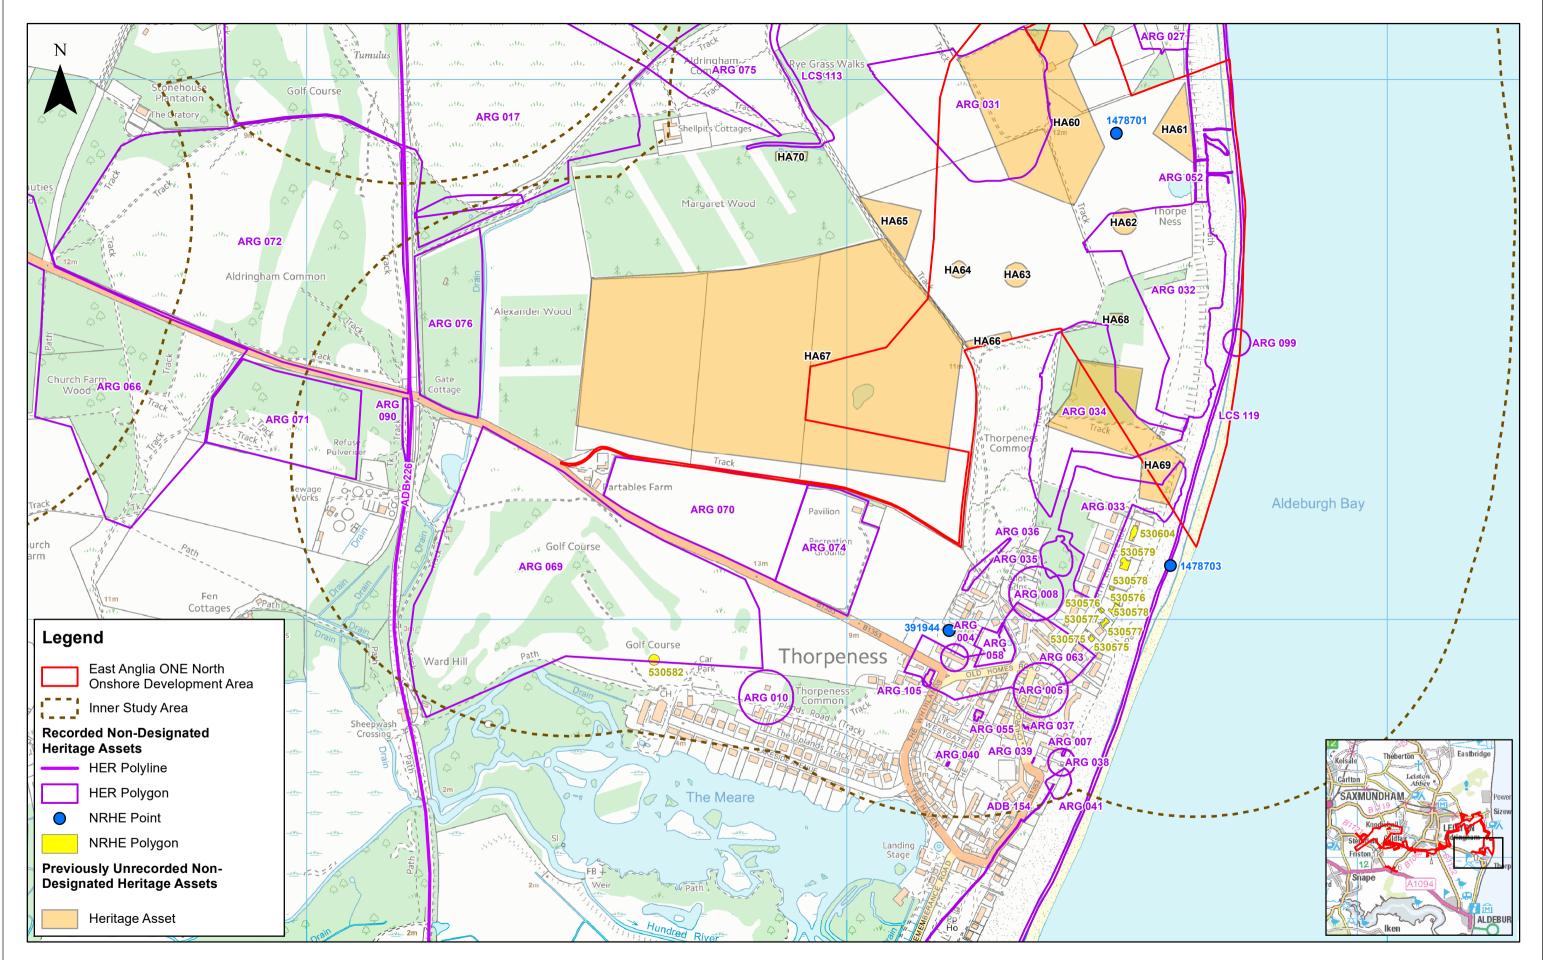

|               |     |            |    |               |           |    | 1:7,000                                                                                           |                                                                                                                                                                                                                                                                                                                                                                                                                                                                                                                                                                                                                                                                                                                                                                                                                                                                                                                                                                                                                                                                                                                                                                                                                                                                                                                                                                                                                                                                                                                                                                                                                                                                                                                                                                                                                                                                                                                                                                                                                                                                                                                                      | Metres                                                                             | East Anglia ONE North                     | Drg No | EA1N-DEV-DRG | -IBR-000922           |
|---------------|-----|------------|----|---------------|-----------|----|---------------------------------------------------------------------------------------------------|--------------------------------------------------------------------------------------------------------------------------------------------------------------------------------------------------------------------------------------------------------------------------------------------------------------------------------------------------------------------------------------------------------------------------------------------------------------------------------------------------------------------------------------------------------------------------------------------------------------------------------------------------------------------------------------------------------------------------------------------------------------------------------------------------------------------------------------------------------------------------------------------------------------------------------------------------------------------------------------------------------------------------------------------------------------------------------------------------------------------------------------------------------------------------------------------------------------------------------------------------------------------------------------------------------------------------------------------------------------------------------------------------------------------------------------------------------------------------------------------------------------------------------------------------------------------------------------------------------------------------------------------------------------------------------------------------------------------------------------------------------------------------------------------------------------------------------------------------------------------------------------------------------------------------------------------------------------------------------------------------------------------------------------------------------------------------------------------------------------------------------------|------------------------------------------------------------------------------------|-------------------------------------------|--------|--------------|-----------------------|
|               | 2   | 18/09/2019 | FC | Second Issue. | Prepared: | FC | Scale @ A3                                                                                        | 3 0 200                                                                                                                                                                                                                                                                                                                                                                                                                                                                                                                                                                                                                                                                                                                                                                                                                                                                                                                                                                                                                                                                                                                                                                                                                                                                                                                                                                                                                                                                                                                                                                                                                                                                                                                                                                                                                                                                                                                                                                                                                                                                                                                              | 400                                                                                | Non-Designated Heritage Assets within the | Rev    | 2            | Coordinate<br>System: |
| SCOTTISHPOWER | 1   | 16/07/2019 | FC | First Issue.  | Checked:  | DD | Source: © Suffolk County Co<br>This map has been produced                                         | Council, 2019. © Headland Archaeology, 2018. © Crown copyright and database rights 2019. Or<br>ed to the latest known information at the time of issue, and has been produced for your informat                                                                                                                                                                                                                                                                                                                                                                                                                                                                                                                                                                                                                                                                                                                                                                                                                                                                                                                                                                                                                                                                                                                                                                                                                                                                                                                                                                                                                                                                                                                                                                                                                                                                                                                                                                                                                                                                                                                                      | dnance Survey 0100031673.<br>ion only.                                             | Onshore Archaeology and Cultural Heritage | Date   | 18/09/19     |                       |
| RENEWABLES    | Rev | Date       | Ву | Comment       | Approved: | АН | Please consult with the SPR<br>To the fullest extent permitted<br>errors or omissions in the infe | R Onshore GIS team to ensure the content is still current before using the information container<br>ted by law, we accept no responsibility or liability (whether in contract, tort (including negligence<br>information contained in the map and shall not be liable for any loss, damage or expense caused<br>and the state of th | I on this map.<br>or otherwise in respect of any<br>I by such errors or omissions. | Study Areas                               | Figure | 24.3 a       | OSGB36                |