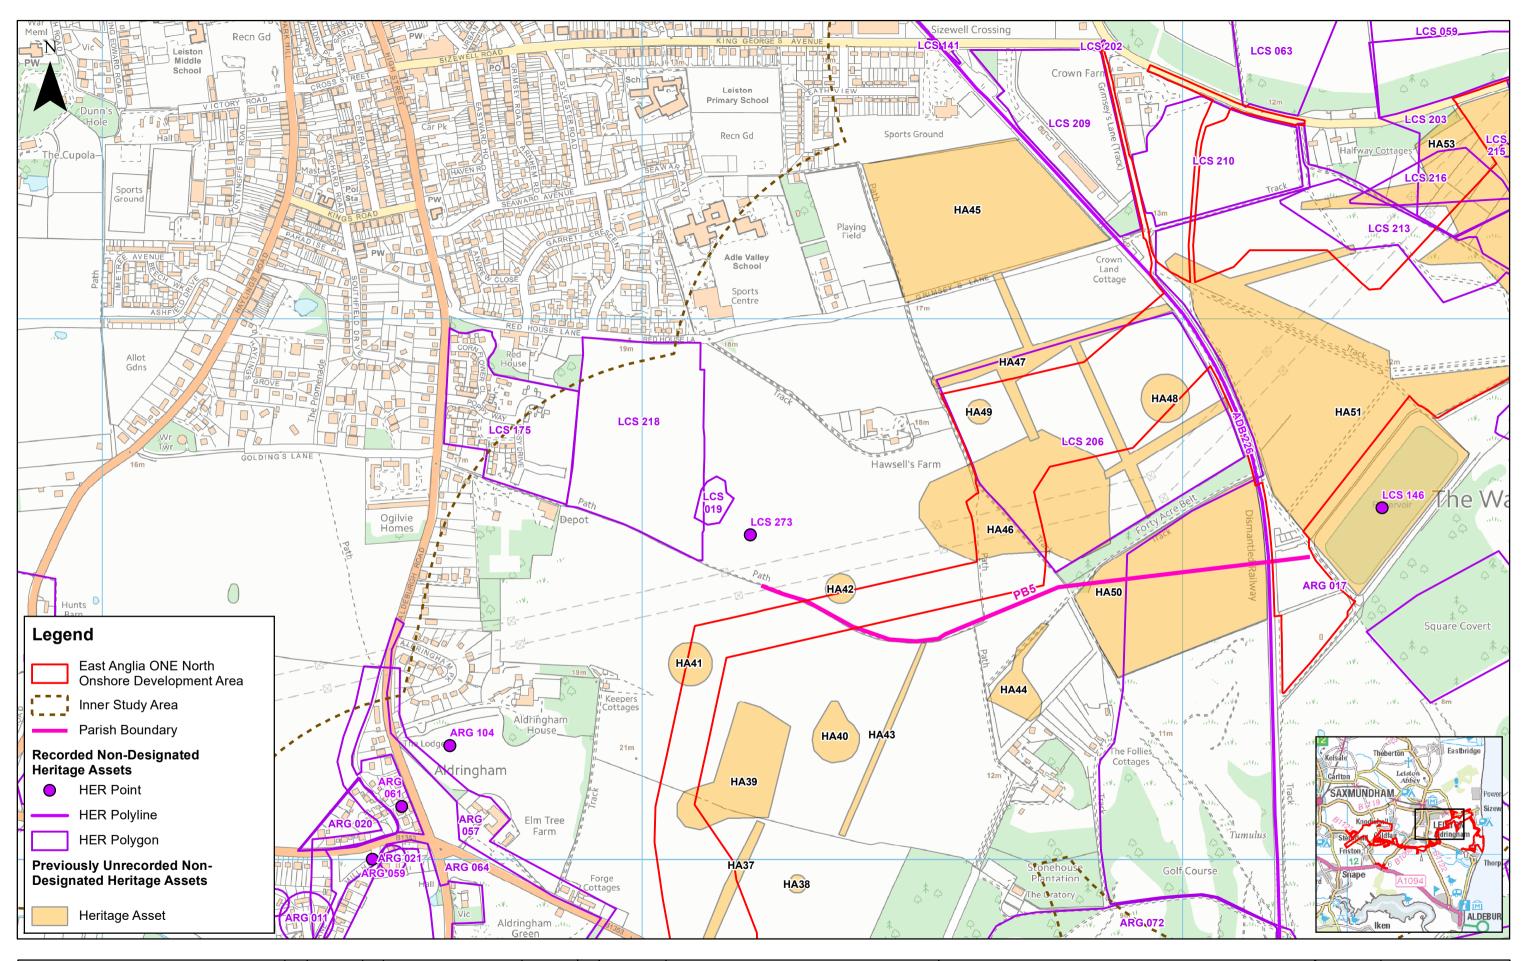

D:Box Syncl/PB4842 EA 1N and 2/PB4842 EA 1N and 2 Team/E. TECHNICAL DATA/E03 GIS/EA1N/Figures/ES/Chapter\_24\_OnshoreArchaeology/Fig\_24\_3g\_EA1N\_NonDesignatedHeritageAssets\_RH\_20190716.mxd

| orth                | Drg No | EA1N-DEV-DRG | -IBR-000922           |
|---------------------|--------|--------------|-----------------------|
| Assets within the   | Rev    | 2            | Coordinate<br>System: |
| d Cultural Heritage | Date   | 18/09/19     | BNG<br>Datum:         |
|                     | Figure | 24.3 g       | OSGB36                |